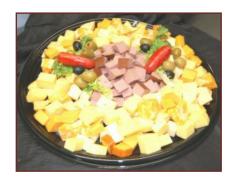

## Cheese & Trail Bologna Snack Tray

An assortment of our most popular cheeses, cut in bite size cubes along with Troyer's Trail Bologna.

- Small serves up to 10 \$20
- Medium serves up to 15 \$25
- Large serves up to 20 \$35
- X-Large serves up to 30 \$45