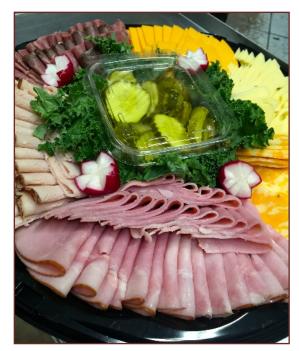

### Meat & Cheese Tray

A selection of baked ham, turkey breast, roast beef, swiss, marble, and colby cheese.

- Small serves up to 8 \$20
- Medium serves up to 15 \$30
- Large serves up to 20 \$40
- X-Large serves up to 30 \$50

# **Condiment Tray**

A perfect "Go With" to our meat & cheese trays. Includes slices of fresh tomato, lettuce, pickle slices, onions, pepper rings, mayo, and mustard.

- Small serves up to 20 \$15
- Large serves up to 40 \$25