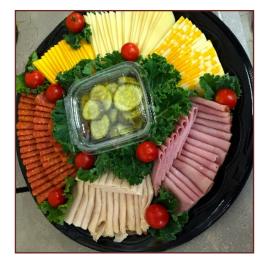

### Meat & Cheese Tray

A selection of baked ham, turkey breast, roast beef, swiss, marble, and colby cheese.

- Small serves up to 8 \$20
- Medium serves up to 15 \$30
- Large serves up to 20 \$40
- X-Large serves up to 30 \$50