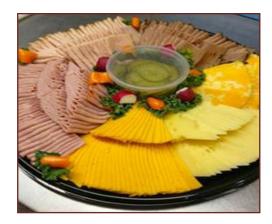

### Meat & Cheese Tray

A selection of baked ham, turkey breast, roast beef, swiss, marble, and colby cheese.

- Small serves up to 8 \$20
- Medium serves up to 15 \$30
- Large serves up to 20 \$40
- X-Large serves up to 30 \$50